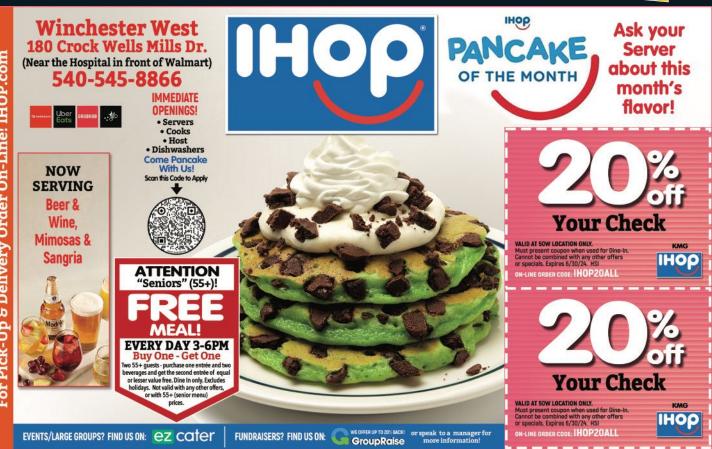

Give us a call at (540) 542-1326, go to VisitWinchesterVA.com, or scan the QR Code below for more information.

**8 Delivery Order On-Line! IHOP.com** For Pick-Up

Scover WINCHES

9000