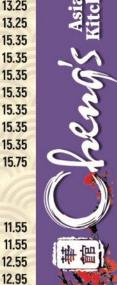

### Lunch Special

TUES. TO SAT. 11:00 AM - 3:00 PM

All Served w. White Rice (Brown Rice \$1.95 Extra)
Choice of: Wonton or Egg Drop or (Hot & Sour \$1.50 Extra)

| L1.  | Broccoli (Choice of: Tofu, Chicken, Beef or Shrimp)         | 7.95 |
|------|-------------------------------------------------------------|------|
| 12.  | Mixed Vegetables                                            | 7.95 |
|      | (Choice of: Tofu, Chicken, Fresh Pork, Beef or Shrimp)      |      |
| L3.  | Pepper Steak w. Onion                                       | 7.95 |
| L4.  | Shrimp w. Lobster Sauce                                     | 7.95 |
| L5.  | Sweet & Sour Chicken                                        | 7.95 |
| L6.  | Moo Goo Gai Pan                                             | 7.95 |
| L7.  | Cashew Nuts (Chicken or Shrimp)                             | 7.95 |
| L8.  | String Bean (Choice of: Chicken, Beef or Shrimp)            | 7.95 |
| L9.  | Lo Mein (No Rice)                                           | 7.95 |
|      | (Choice of: Vegetable, Chicken, Roast Pork, Beef or Shrimp) |      |
| L10. | Boneless Spare Ribs                                         | 7.95 |
| L11. | Sesame Chicken (or Tofu)                                    | 7.95 |
| L12. | Curry Chicken (or Beef or Shrimp)                           | 7.95 |
|      | Garlic Sauce                                                | 7.95 |
|      | (Choice of: Chicken, Fresh Pork, Beef or Shrimp or Tofu)    |      |
| L14. | Kung Pao (Chicken or Shrimp or Tofu)                        | 7.95 |
|      | General Tso's Chicken (or Tofu)                             | 7.95 |
|      | Orange Chicken (or Tofu)                                    | 7.95 |
|      | Hunan Style (Choice of: Tofu, Chicken, Beef or Shrimp)      | 7.95 |
| L18. |                                                             | 7.95 |
| L19. | Szechuan Style (Pork, Chicken, Beef or Shrimp or Tofu)      | 7.95 |
| L20. |                                                             | 7.95 |
| -    |                                                             |      |

### Cheng's Party Menu

For Home, Hospital, Office or Church ALL TRAYS SERVE APPROXIMATELY 6 TO 8 PEOPLE

| 1.  | Crab Meat Rangoon                            | 47.95 |
|-----|----------------------------------------------|-------|
| 2.  | Roast Pork Fried Rice                        | 47.95 |
| 3.  | Chicken Lo Mein                              | 47.95 |
| 4.  | Egg Roll                                     | 47.95 |
| 5.  | Sweet & Sour Chicken                         | 47.95 |
| 6.  | Pepper Steak                                 | 52.95 |
| 7.  | Chicken w. Cashew Nuts                       | 52.95 |
| 8.  | Chicken String Beans                         | 52.95 |
| 9.  | Chicken w. Broccoli                          | 52.95 |
| 10. | Fresh Pork w. Garlic Sauce                   | 52.95 |
| 11. | Bourbon Chicken                              | 57.95 |
| 12. | Beef w. Broccoli                             | 57.95 |
| 13. | General Tso's Chicken                        | 57.95 |
| 14. | Orange Chicken                               | 57.95 |
| 15. | Combination Lo Mein (Beef, Chicken & Shrimp) | 57.95 |
|     |                                              |       |