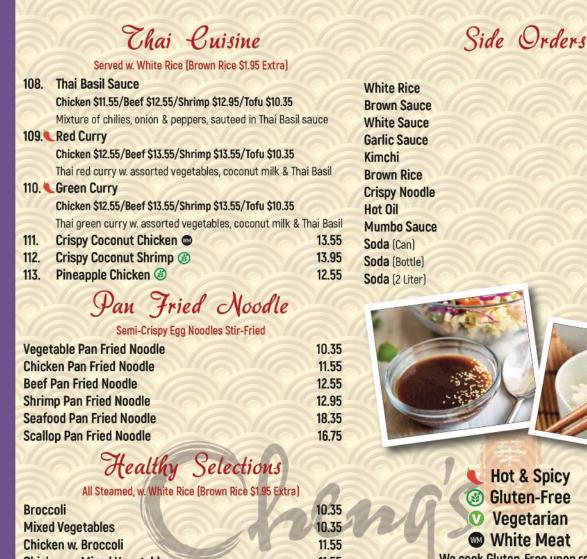

### Lunch Special

TUES. TO SAT. 11:00 AM - 3:00 PM

All Served w. White Rice (Brown Rice \$1.95 Extra)
Choice of: Wonton or Egg Drop or (Hot & Sour \$1.50 Extra)

| L1.  | Broccoli (Choice of: Tofu, Chicken, Beef or Shrimp)         | 7.95 |
|------|-------------------------------------------------------------|------|
| 12.  | Mixed Vegetables                                            | 7.95 |
|      | (Choice of: Tofu, Chicken, Fresh Pork, Beef or Shrimp)      |      |
| L3.  | Pepper Steak w. Onion                                       | 7.95 |
| L4.  | Shrimp w. Lobster Sauce                                     | 7.95 |
| L5.  | Sweet & Sour Chicken                                        | 7.95 |
| L6.  | Moo Goo Gai Pan                                             | 7.95 |
| L7.  | Cashew Nuts (Chicken or Shrimp)                             | 7.95 |
| L8.  | String Bean (Choice of: Chicken, Beef or Shrimp)            | 7.95 |
| L9.  | Lo Mein (No Rice)                                           | 7.95 |
|      | (Choice of: Vegetable, Chicken, Roast Pork, Beef or Shrimp) |      |
| L10. | Boneless Spare Ribs                                         | 7.95 |
| L11. | Sesame Chicken (or Tofu)                                    | 7.95 |
| L12. | Curry Chicken (or Beef or Shrimp)                           | 7.95 |
|      | Garlic Sauce                                                | 7.95 |
|      | (Choice of: Chicken, Fresh Pork, Beef or Shrimp or Tofu)    |      |
| L14. | Kung Pao (Chicken or Shrimp or Tofu)                        | 7.95 |
|      | General Tso's Chicken (or Tofu)                             | 7.95 |
|      | Orange Chicken (or Tofu)                                    | 7.95 |
|      | Hunan Style (Choice of: Tofu, Chicken, Beef or Shrimp)      | 7.95 |
| L18. |                                                             | 7.95 |
| L19. | Szechuan Style (Pork, Chicken, Beef or Shrimp or Tofu)      | 7.95 |
| L20. |                                                             | 7.95 |
| -    |                                                             |      |

### Cheng's Party Menu

For Home, Hospital, Office or Church ALL TRAYS SERVE APPROXIMATELY 6 TO 8 PEOPLE

| 1.  | Crab Meat Rangoon                            | 47.95 |
|-----|----------------------------------------------|-------|
| 2.  | Roast Pork Fried Rice                        | 47.95 |
| 3.  | Chicken Lo Mein                              | 47.95 |
| 4.  | Egg Roll                                     | 47.95 |
| 5.  | Sweet & Sour Chicken                         | 47.95 |
| 6.  | Pepper Steak                                 | 52.95 |
| 7.  | Chicken w. Cashew Nuts                       | 52.95 |
| 8.  | Chicken String Beans                         | 52.95 |
| 9.  | Chicken w. Broccoli                          | 52.95 |
| 10. | Fresh Pork w. Garlic Sauce                   | 52.95 |
| 11. | Bourbon Chicken                              | 57.95 |
| 12. | Beef w. Broccoli                             | 57.95 |
| 13. | General Tso's Chicken                        | 57.95 |
| 14. | Orange Chicken                               | 57.95 |
| 15. | Combination Lo Mein (Beef, Chicken & Shrimp) | 57.95 |
|     |                                              |       |